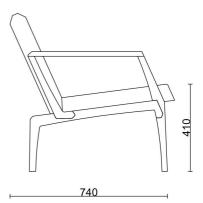

## **RINOCCA**

Bozin Nikolov 35 1000, Skopje contact@rinocca.com rinocca.com @rinocca

## Brazda

**ARM CHAIR** 





# About the product

The Brazda armchair is part of the Brazda range, designed to achieve great ergonomics and aesthetics whilst being highly durable. Certified with durability LEVEL 2, the Brazda is incredibly durable and perfect for home and commercial use. It is made of 100% solid wood and all the pieces are assembled in one, using solid wood joinery.

The collection includes Brazda chair, Brazda bench and Brazda armchair.

#### DIMENSIONS

64 x 60 x 74 cm Seating height: 42 cm

#### MATERIALS

WOOD: Walnut / Oak / Ash.

FABRIC COLOUR: White / Cream / Sand / Silver / Gray / Anthracite / Taupe / Brick / Mustard.









## | Product | Materials

### • **WOOD**(different color available on demand)







European Walnut

Natural Ash

White Oak

# FABRIC Steel powder (coated in black matte) (different color available on demand)











Mustard

White



Taupe





Grey

Cream

**Brick** 

**Anthracite**