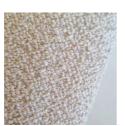

#### MATERIALS

WOOD: Walnut / Oak / Ash.

FABRIC COLOUR: White / Cream / Sand / Silver / Gray / Anthracite / Taupe / Brick / Mustard.

# FABRIC Steel powder (coated in black matte) (different color available on demand)

Mustard

White

Taupe

Grey

Cream

**Brick** 

**Anthracite** 