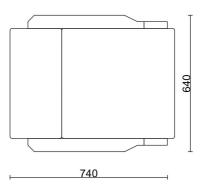

## **RINOCCA**

Bozin Nikolov 35 1000, Skopje contact@rinocca.com rinocca.com @rinocca

## Brazda

**ARM CHAIR** 





# About the product

The Brazda armchair is part of the Brazda range, designed to achieve great ergonomics and aesthetics whilst being highly durable. Certified with durability LEVEL 2, the Brazda is incredibly durable and perfect for home and commercial use. It is made of 100% solid wood and all the pieces are assembled in one, using solid wood joinery.

The collection includes Brazda chair, Brazda bench and Brazda armchair.

#### DIMENSIONS

64 x 60 x 74 cm Seating height: 42 cm

#### MATERIALS

WOOD: Walnut / Oak / Ash.

FABRIC COLOUR: White / Cream / Sand / Silver / Gray / Anthracite / Taupe / Brick / Mustard.









## | Product | Materials

### • **WOOD**(different color available on demand)







European Walnut

Natural Ash

White Oak

# FABRIC Steel powder (coated in black matte) (different color available on demand)











Mustard

White



Taupe





Grey

Cream

**Brick** 

**Anthracite**