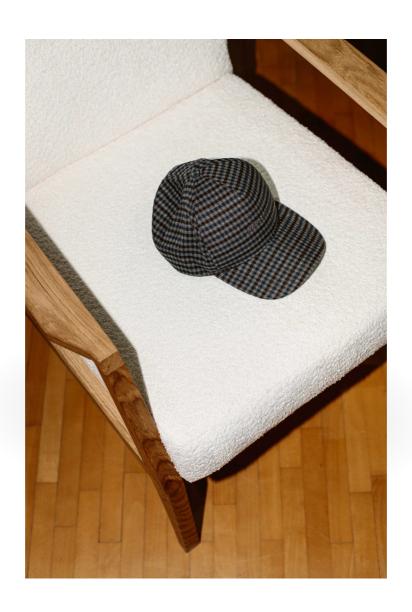

# About the product

The Brazda armchair is part of the Brazda range, designed to achieve great ergonomics and aesthetics whilst being highly durable. Certified with durability LEVEL 2, the Brazda is incredibly durable and perfect for home and commercial use. It is made of 100% solid wood and all the pieces are assembled in one, using solid wood joinery.

#### DIMENSIONS

64 x 60 x 74 cm Seating height: 42 cm

#### MATERIALS

WOOD: Walnut / Oak / Ash.

FABRIC COLOUR: White / Cream / Sand / Silver / Gray / Anthracite / Taupe / Brick / Mustard.