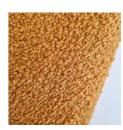

#### MATERIALS

WOOD: Walnut / Oak / Ash.

FABRIC COLOUR: White / Cream / Sand / Silver / Gray / Anthracite / Taupe / Brick / Mustard.

# FABRIC Steel powder (coated in black matte) (different color available on demand)

Mustard

White

Taupe

Grey

Cream

**Brick** 

**Anthracite** 