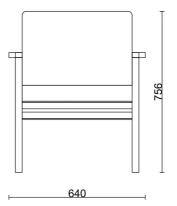

## **RINOCCA**

Bozin Nikolov 35 1000, Skopje contact@rinocca.com rinocca.com @rinocca

## Brazda

**ARM CHAIR** 





# About the product

The Brazda armchair is part of the Brazda range, designed to achieve great ergonomics and aesthetics whilst being highly durable. Certified with durability LEVEL 2, the Brazda is incredibly durable and perfect for home and commercial use. It is made of 100% solid wood and all the pieces are assembled in one, using solid wood joinery.

The collection includes Brazda chair, Brazda bench and Brazda armchair.

#### DIMENSIONS

64 x 60 x 74 cm Seating height: 42 cm

#### MATERIALS

WOOD: Walnut / Oak / Ash.

FABRIC COLOUR: White / Cream / Sand / Silver / Gray / Anthracite / Taupe / Brick / Mustard.









## | Product | Materials

### • **WOOD**(different color available on demand)







European Walnut

Natural Ash

White Oak

# FABRIC Steel powder (coated in black matte) (different color available on demand)











Mustard

White



Taupe





Grey

Cream

**Brick** 

**Anthracite**