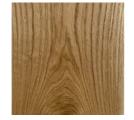

nal design, inspired by the rich cultural heritage of Skopje, offering a timeless, elegant storage solution for contemporary interiors.

The YAN Cabinet is a harmonious blend of tradition and modernity, drawing inspiration from Macedonia's rich cultural heritage. Designed for a client with a stunning home nestled beneath Mount Vodno, this timeless piece transcends trends and timeframes. It fits seamlessly into a variety of interior styles, making it a versatile and enduring addition to any space. The YAN Cabinet is more than furniture; it's a cultural statement, embodying a deep connection between the past and the present, ensuring its relevance for generations to come.

#### DIMENSIONS

200 x 45 x 55.5 cm 180 x 45 x 55.5 cm 160 x 45 x 55.5 cm







## | Product | Materials

#### WOOD







European Walnut

0ak

Ash