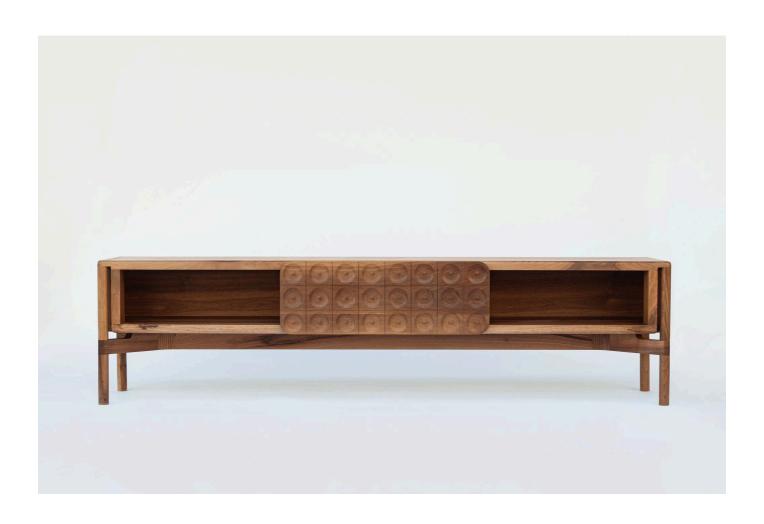

## Yan

**CABINET** 

# About the product

The YAN cabinet fuses modern and traditional design, inspired by the rich cultural heritage of Skopje, offering a timeless, elegant storage solution for contemporary interiors.

The YAN Cabinet is a harmonious blend of tradition and modernity, drawing inspiration from Macedonia's rich cultural heritage. Designed for a client with a stunning home nestled beneath Mount Vodno, this timeless piece transcends trends and timeframes. It fits seamlessly into a variety of interior styles, making it a versatile and enduring addition to any space. The YAN Cabinet is more than furniture; it's a cultural statement, embodying a deep connection between the past and the present, ensuring its relevance for generations to come.