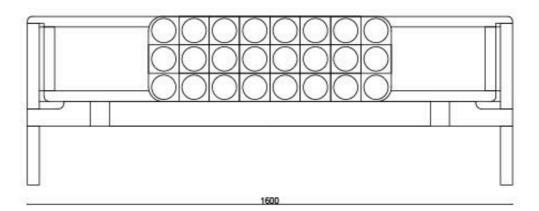

ct

The YAN cabinet fuses modern and traditional design, inspired by the rich cultural heritage of Skopje, offering a timeless, elegant storage solution for contemporary interiors.

The YAN Cabinet is a harmonious blend of tradition and modernity, drawing inspiration from Macedonia's rich cultural heritage. Designed for a client with a stunning home nestled beneath Mount Vodno, this timeless piece transcends trends and timeframes. It fits seamlessly into a variety of interior styles, making it a versatile and enduring addition to any space. The YAN Cabinet is more than furniture; it's a cultural statement, embodying a deep connection between the past and the present, ensuring its relevance for generations to come.

#### DIMENSIONS

200 x 45 x 55.5 cm 180 x 45 x 55.5 cm 160 x 45 x 55.5 cm







## | Product | Materials

#### WOOD







European Walnut

0ak

Ash