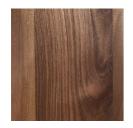

ional design, inspired by the rich cultural heritage of Skopje, offering a timeless, elegant storage solution for contemporary interiors.

The YAN Cabinet is a harmonious blend of tradition and modernity, drawing inspiration from Macedonia's rich cultural heritage. Designed for a client with a stunning home nestled beneath Mount Vodno, this timeless piece transcends trends and timeframes. It fits seamlessly into a variety of interior styles, making it a versatile and enduring addition to any space. The YAN Cabinet is more than furniture; it's a cultural statement, embodying a deep connection between the past and the present, ensuring its relevance for generations to come.

#### DIMENSIONS

200 x 45 x 55.5 cm 180 x 45 x 55.5 cm 160 x 45 x 55.5 cm







## | Product | Materials

#### WOOD







European Walnut

0ak

Ash