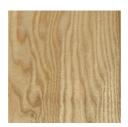

l design, inspired by the rich cultural heritage of Skopje, offering a timeless, elegant storage solution for contemporary interiors.

The YAN Cabinet is a harmonious blend of tradition and modernity, drawing inspiration from Macedonia's rich cultural heritage. Designed for a client with a stunning home nestled beneath Mount Vodno, this timeless piece transcends trends and timeframes. It fits seamlessly into a variety of interior styles, making it a versatile and enduring addition to any space. The YAN Cabinet is more than furniture; it's a cultural statement, embodying a deep connection between the past and the present, ensuring its relevance for generations to come.

#### DIMENSIONS

200 x 45 x 55.5 cm 180 x 45 x 55.5 cm 160 x 45 x 55.5 cm







## | Product | Materials

#### WOOD







European Walnut

0ak

Ash