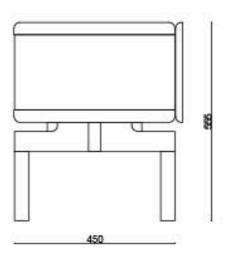

The YAN cabinet fuses modern and traditional design, inspired by the rich cultural heritage of Skopje, offering a timeless, elegant storage solution for contemporary interiors.

The YAN Cabinet is a harmonious blend of tradition and modernity, drawing inspiration from Macedonia's rich cultural heritage. Designed for a client with a stunning home nestled beneath Mount Vodno, this timeless piece transcends trends and timeframes. It fits seamlessly into a variety of interior styles, making it a versatile and enduring addition to any space. The YAN Cabinet is more than furniture; it's a cultural statement, embodying a deep connection between the past and the present, ensuring its relevance for generations to come.

#### DIMENSIONS

200 x 45 x 55.5 cm 180 x 45 x 55.5 cm 160 x 45 x 55.5 cm







## | Product | Materials

#### WOOD







European Walnut

0ak

Ash